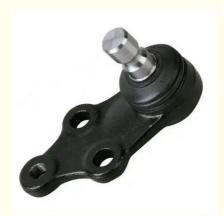

# **Product Description:**

A ball joint is a crucial component of a vehicle's suspension system. It connects the control arm or wishbone to the steering knuckle, allowing for controlled movement and articulation of the front wheels. The ball joint consists of a spherical bearing enclosed in a metal housing.

## **Features:**

**1. Reliable Suspension Connection:** Our ball joint serves as a reliable connection point between the suspension control arms and the steering knuckle. It allows for controlled movement, enabling the suspension to absorb shocks, maintain wheel alignment, and provide a comfortable ride.

**2. Smooth Articulation:** The ball joint is designed with a spherical bearing and stud assembly, allowing for smooth articulation and rotational movement. This enables the suspension system to respond effectively to road irregularities, ensuring improved handling and stability.