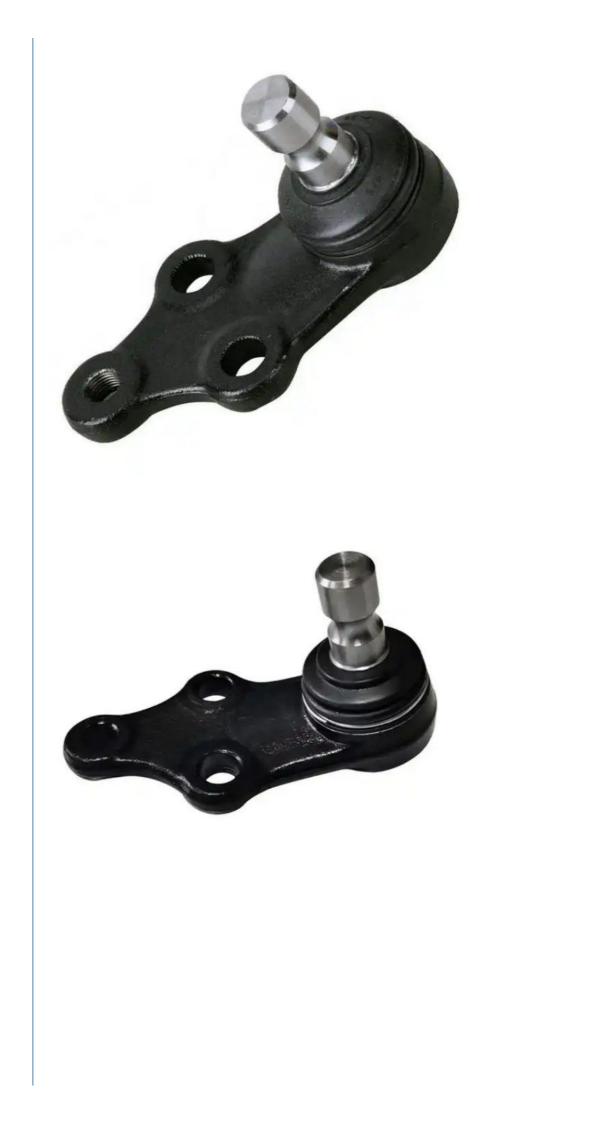

### More Images

54530-3S000 Ball Joint For Hyundai Kia Tucson Sportage Sonata 54530 3S000

# **Product Description:**

A ball joint is a crucial component of a vehicle's suspension system. It connects the control arm or wishbone to the steering knuckle, allowing for controlled movement and articulation of the front wheels. The ball joint consists of a spherical bearing enclosed in a metal housing.