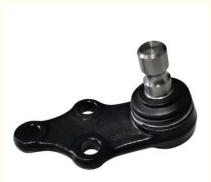

# **Product Description:**

A ball joint is a crucial component of a vehicle's suspension system. It connects the control arm or wishbone to the steering knuckle, allowing for controlled movement and articulation of the front wheels. The ball joint consists of a spherical bearing enclosed in a metal housing.

## **Features:**

**1. Reliable Suspension Connection:** Our ball joint serves as a reliable connection point between the suspension control arms and the steering knuckle. It allows for controlled movement, enabling the suspension to absorb shocks, maintain wheel alignment, and provide a comfortable ride.

**2. Smooth Articulation:** The ball joint is designed with a spherical bearing and stud assembly, allowing for smooth articulation and rotational movement. This enables the suspension system to respond effectively to road irregularities, ensuring improved handling and stability.